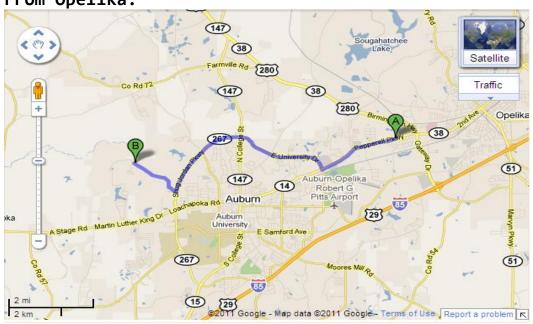

## From Opelika:

| 1. Head west on Pepperell Pkwy toward N 29th St |        |
|-------------------------------------------------|--------|
| 2. Continue onto Opelika Rd                     | 1.5 mi |
| 2. Continue onto Openka Nu                      | 0.5 mi |
| 3. Turn right at E University Dr                | 0.0    |
| 4. Continue onto AL-267 S/Shug Jordan Pkwy      | 2.3 mi |
|                                                 | 2.3 mi |
| 5. Turn right at Richland Rd                    | 1.4 mi |