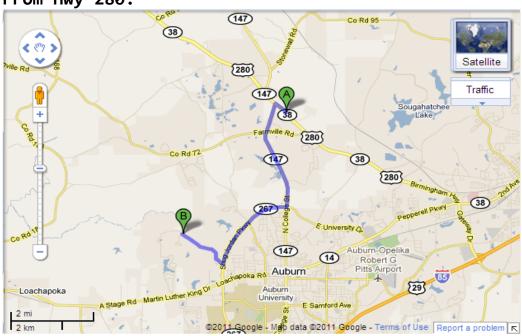

## From Hwy 280:

- 1. Head northwest on AL-38 W/US-280 W toward AL-147 N
- 2. Take the 1st left onto AL-147 S
- 3. Turn right at AL-267 S/Shug Jordan Pkwy
- 4. Turn right at Richland Rd

0.3 mi

2.9 mi

2.4 mi

1.4 mi