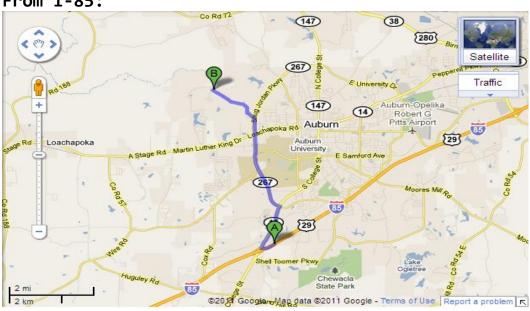

## From I-85:

| 1. Head southwest on I-85 S toward Exit 51                                                                           | 0.2 mi       |
|----------------------------------------------------------------------------------------------------------------------|--------------|
| 2. Take exit 51 toward AL-147 N/AL-15 N/S College St                                                                 | 0.1 mi       |
| 3. Keep right at the fork, follow signs for AL-147 N/Auburn/Auburn Univ and merge onto AL-147 N/AL-15 N/S College St | 1.3 mi       |
| 4. Turn left at Shug Jordan Pkwy                                                                                     | .i<br>2.7 mi |
| 5. Turn left at Richland Rd                                                                                          | 1.4 m        |